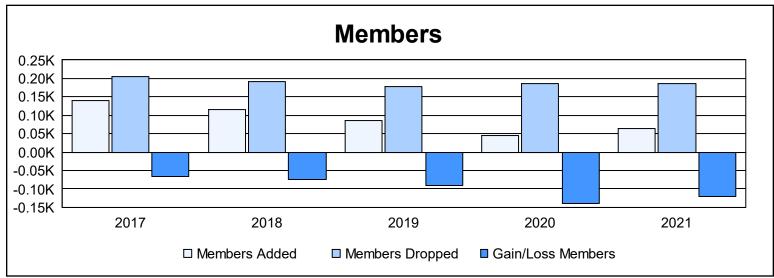

District 107 E As of June 2021 Cumulative

| Year      | New<br>Clubs | Dropped<br>Clubs | Gain/<br>Loss<br>Clubs | New<br>Members | Charter<br>Members | Reinstate<br>Members | Transfer<br>Members | Total<br>Member<br>Added | Total<br>Members<br>Dropped | Gain/<br>Loss<br>Members |
|-----------|--------------|------------------|------------------------|----------------|--------------------|----------------------|---------------------|--------------------------|-----------------------------|--------------------------|
| 2016-2017 | 1            | 3                | -2                     | 107            | 24                 | 0                    | 8                   | 139                      | 206                         | -67                      |
| 2017-2018 | 0            | 3                | -3                     | 86             | 14                 | 1                    | 15                  | 116                      | 191                         | -75                      |
| 2018-2019 | 0            | 4                | -4                     | 66             | 7                  | 0                    | 14                  | 87                       | 178                         | -91                      |
| 2019-2020 | 0            | 5                | -5                     | 40             | 1                  | 1                    | 4                   | 46                       | 186                         | -140                     |
| 2020-2021 | 0            | 2                | -2                     | 48             | 1                  | 1                    | 14                  | 64                       | 185                         | -121                     |
| Average   | 0            | 3                | -3                     | 69             | 9                  | 1                    | 11                  | 90                       | 189                         | -99                      |