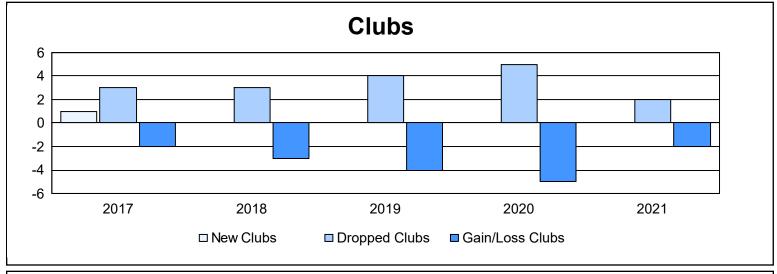

District 107 E As of June 2021 Cumulative

| Year      | New<br>Clubs | Dropped<br>Clubs | Gain/<br>Loss<br>Clubs | New<br>Members | Charter<br>Members | Reinstate<br>Members | Transfer<br>Members | Total<br>Member<br>Added | Total<br>Members<br>Dropped | Gain/<br>Loss<br>Members |
|-----------|--------------|------------------|------------------------|----------------|--------------------|----------------------|---------------------|--------------------------|-----------------------------|--------------------------|
| 2016-2017 | 1            | 3                | -2                     | 107            | 24                 | 0                    | 8                   | 139                      | 206                         | -67                      |
| 2017-2018 | 0            | 3                | -3                     | 86             | 14                 | 1                    | 15                  | 116                      | 191                         | -75                      |
| 2018-2019 | 0            | 4                | -4                     | 66             | 7                  | 0                    | 14                  | 87                       | 178                         | -91                      |
| 2019-2020 | 0            | 5                | -5                     | 40             | 1                  | 1                    | 4                   | 46                       | 186                         | -140                     |
| 2020-2021 | 0            | 2                | -2                     | 48             | 1                  | 1                    | 14                  | 64                       | 185                         | -121                     |
| Average   | 0            | 3                | -3                     | 69             | 9                  | 1                    | 11                  | 90                       | 189                         | -99                      |